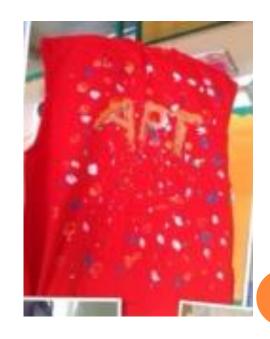

## HOW TO MAKE AN APRON FOR THE ART LESSON (IF YOU DON'T HAVE ONE)

#### YOU WILL NEED

❖ A VERY LARGE OLD T-SHIRT

OR A VERY LARGE SHIRT

\* MARKERS, BRUSHES, PAINTS

• YOU HAVE TO BRING YOUR ART BOX AND APRON WITH YOU WHEN YOU ARE IN THE ART CLASSROOM. THIS WAY YOU ARE READY TO CREATE AND PROTECT YOUR SCHOOL CLOTHES