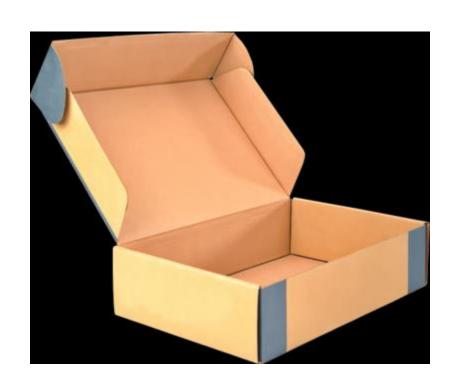

# HOW TO PREPARE MY ART BOX



#### YOU WILL NEED A SHOE BOX



#### YOUCAN DECORATE IT LIKE THIS!!

- WRITE ART BOX
- MAKE PAINTINGS AND DECORATIONS
- PUT STICKERS OR GLITTER













## INSIDE THE BOX YOU PUT ART MATERIALS

- COLOUR PENCILS
- MARKERS
- PENCIL CASE
- SCISSORS, GLUE
- CRAFT MATERIALS
- RECYCLE MATERIALS
- APRON













scrapnteach.blogspot.com

## HOW TO MAKE AN APRON FOR THE ART LESSON (IF YOU DON'T HAVE ONE)

#### YOU WILL NEED

❖ A VERY LARGE OLD T-SHIRT

OR A VERY LARGE SHIRT

\* MARKERS, BRUSHES, PAINTS













• YOU HAVE TO BRING YOUR ART BOX AND APRON WITH YOU WHEN YOU ARE IN THE ART CLASSROOM. THIS WAY YOU ARE READY TO CREATE AND PROTECT YOUR SCHOOL CLOTHES