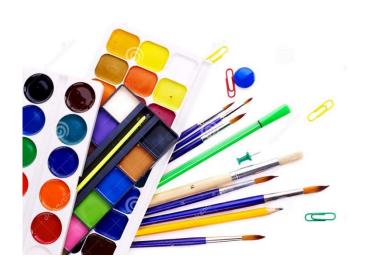

## INSIDE THE BOX YOU PUT ART MATERIALS

- COLOUR PENCILS
- MARKERS
- PENCIL CASE
- SCISSORS, GLUE
- CRAFT MATERIALS
- RECYCLE MATERIALS
- APRON

scrapnteach.blogspot.com