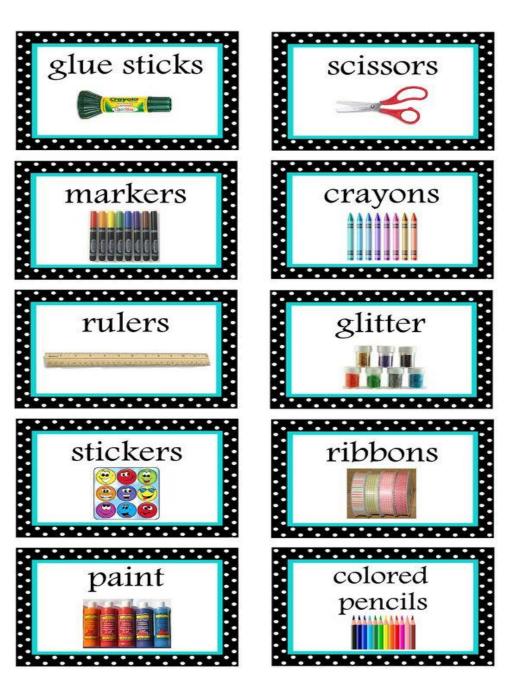

## INSIDE THE BOX YOU PUT ART MATERIALS

- COLOUR PENCILS
- MARKERS
- PENCIL CASE
- SCISSORS, GLUE
- CRAFT MATERIALS
- RECYCLE MATERIALS
- APRON

scrapnteach.blogspot.com