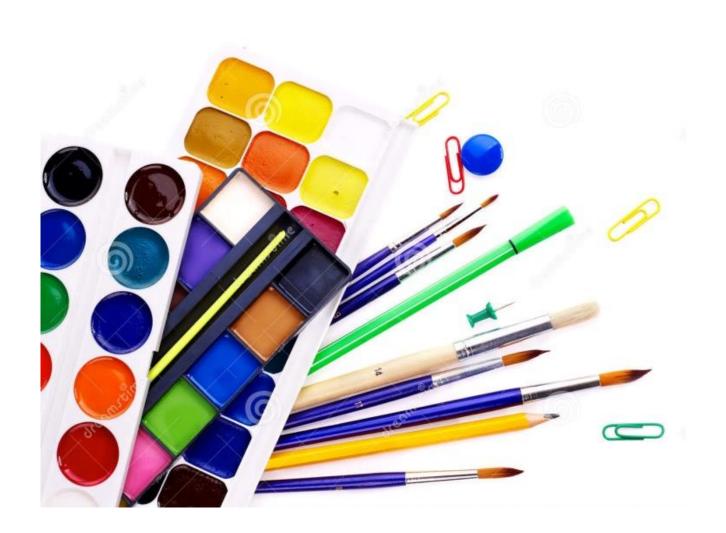

## INSIDE THE BOX YOU PUT ART MATERIALS

- COLOUR PENCILS
- MARKERS
- PENCIL CASE
- SCISSORS, GLUE
- CRAFT MATERIALS
- RECYCLE MATERIALS
- APRON

scrapnteach.blogspot.com