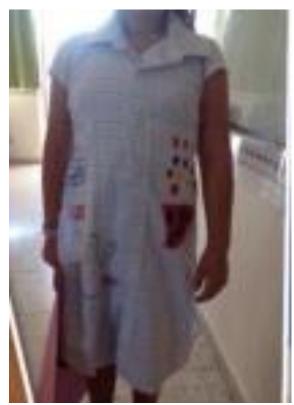

## HOW TO MAKE AN APRON FOR THE ART LESSON (IF YOU DON'T HAVE ONE)

#### YOU WILL NEED

❖ A VERY LARGE OLD T-SHIRT

OR A VERY LARGE SHIRT

\* MARKERS, BRUSHES, PAINTS

• YOU HAVE TO BRING YOUR ART BOX AND APRON WITH YOU WHEN YOU ARE IN THE ART CLASSROOM. THIS WAY YOU ARE READY TO CREATE AND PROTECT YOUR SCHOOL CLOTHES