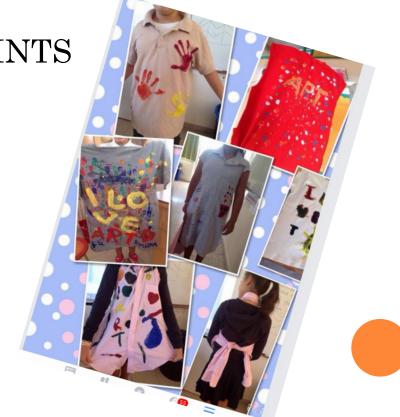

## HOW TO MAKE AN APRON FOR THE ART LESSON (IF YOU DON'T HAVE ONE)

#### YOU WILL NEED

❖ A VERY LARGE OLD T-SHIRT

OR A VERY LARGE SHIRT

\* MARKERS, BRUSHES, PAINTS

• YOU HAVE TO BRING YOUR ART BOX AND APRON WITH YOU WHEN YOU ARE IN THE ART CLASSROOM. THIS WAY YOU ARE READY TO CREATE AND PROTECT YOUR SCHOOL CLOTHES