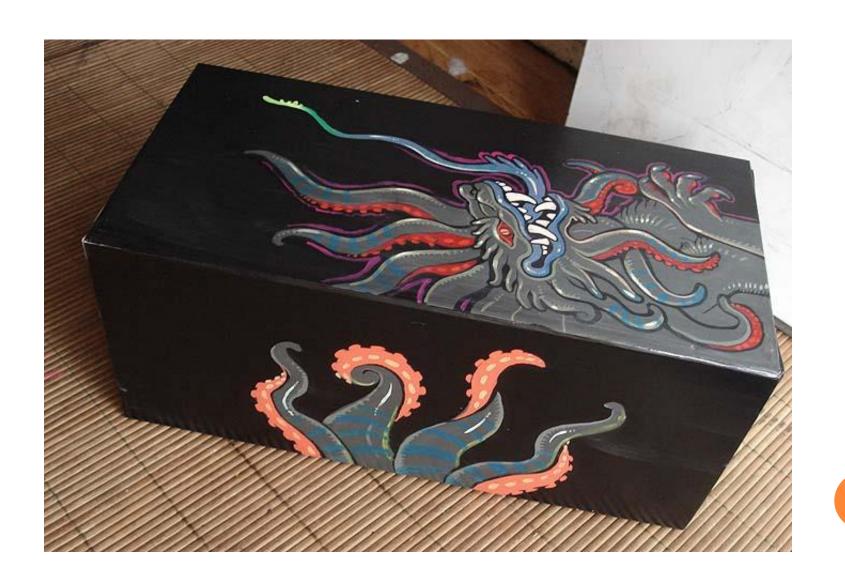

#### YOUCAN DECORATE IT LIKE THIS!!

- WRITE ART BOX
- MAKE PAINTINGS AND DECORATIONS
- PUT STICKERS OR GLITTER