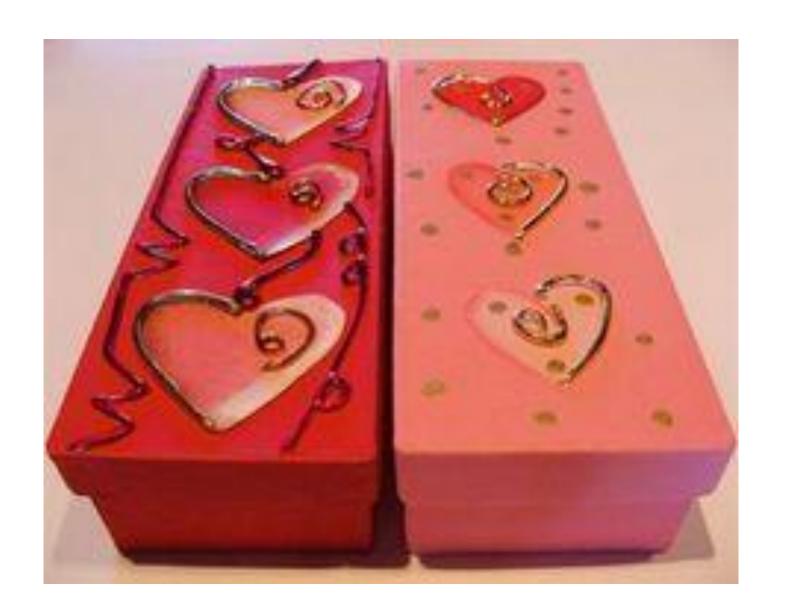

#### YOUCAN DECORATE IT LIKE THIS!!

- WRITE ART BOX
- MAKE PAINTINGS AND DECORATIONS
- PUT STICKERS OR GLITTER