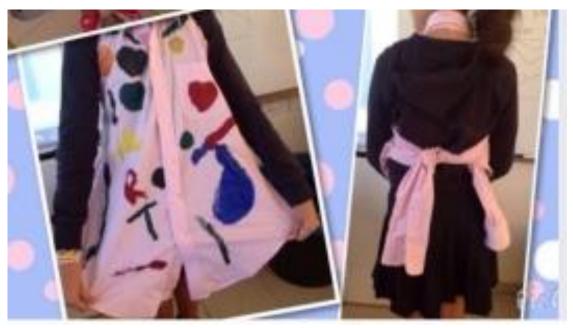

## HOW TO MAKE AN APRON FOR THE ART LESSON (IF YOU DON'T HAVE ONE)

#### YOU WILL NEED

❖ A VERY LARGE OLD T-SHIRT

OR A VERY LARGE SHIRT

\* MARKERS, BRUSHES, PAINTS

• YOU HAVE TO BRING YOUR ART BOX AND APRON WITH YOU WHEN YOU ARE IN THE ART CLASSROOM. THIS WAY YOU ARE READY TO CREATE AND PROTECT YOUR SCHOOL CLOTHES