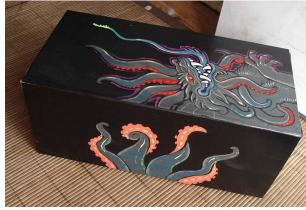

#### YOUCAN DECORATE IT LIKE THIS!!

- WRITE ART BOX
- MAKE PAINTINGS AND DECORATIONS
- PUT STICKERS OR GLITTER