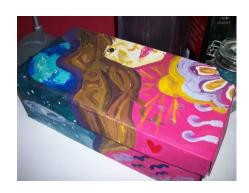

#### YOUCAN DECORATE IT LIKE THIS!!

- WRITE ART BOX
- MAKE PAINTINGS AND DECORATIONS
- PUT STICKERS OR GLITTER