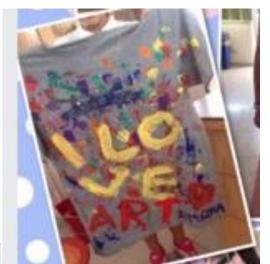

## HOW TO MAKE AN APRON FOR THE ART LESSON (IF YOU DON'T HAVE ONE)

#### YOU WILL NEED

❖ A VERY LARGE OLD T-SHIRT

OR A VERY LARGE SHIRT

\* MARKERS, BRUSHES, PAINTS

• YOU HAVE TO BRING YOUR ART BOX AND APRON WITH YOU WHEN YOU ARE IN THE ART CLASSROOM. THIS WAY YOU ARE READY TO CREATE AND PROTECT YOUR SCHOOL CLOTHES