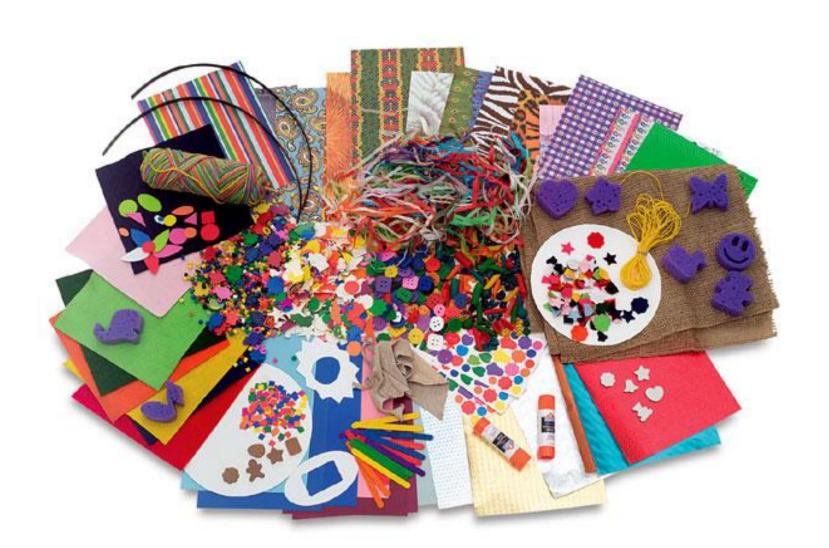

## INSIDE THE BOX YOU PUT ART MATERIALS

- COLOUR PENCILS
- MARKERS
- PENCIL CASE
- SCISSORS, GLUE
- CRAFT MATERIALS
- RECYCLE MATERIALS
- APRON

scrapnteach.blogspot.com