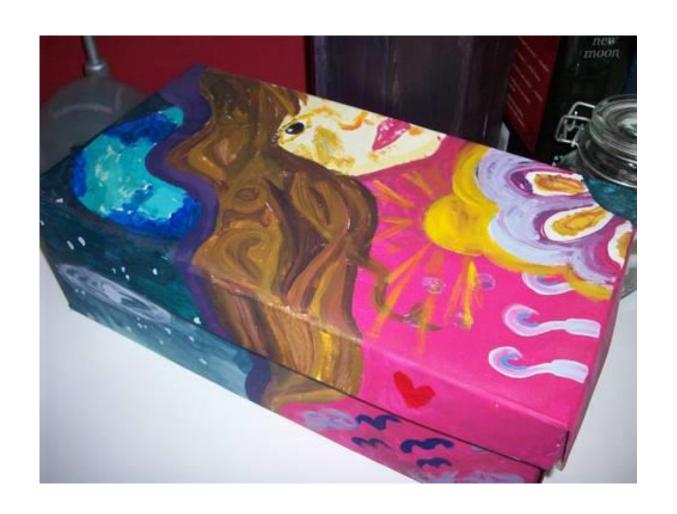

#### YOUCAN DECORATE IT LIKE THIS!!

- WRITE ART BOX
- MAKE PAINTINGS AND DECORATIONS
- PUT STICKERS OR GLITTER