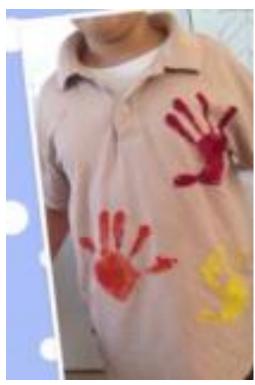

## HOW TO MAKE AN APRON FOR THE ART LESSON (IF YOU DON'T HAVE ONE)

#### YOU WILL NEED

❖ A VERY LARGE OLD T-SHIRT

OR A VERY LARGE SHIRT

\* MARKERS, BRUSHES, PAINTS

• YOU HAVE TO BRING YOUR ART BOX AND APRON WITH YOU WHEN YOU ARE IN THE ART CLASSROOM. THIS WAY YOU ARE READY TO CREATE AND PROTECT YOUR SCHOOL CLOTHES